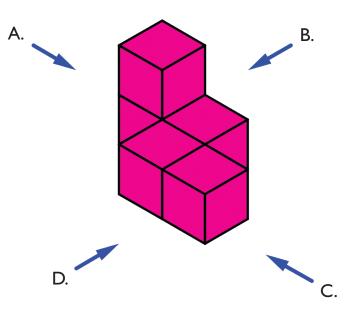

How many blocks did you use?

Hold your shape and look at it in different ways. From which view - A, B, C or D - do you see each of these views?

2.

1.

Build.

How many blocks did you use?

Hold your shape and look at it in different ways. From which view - A, B, C or D - do you see each of these views?