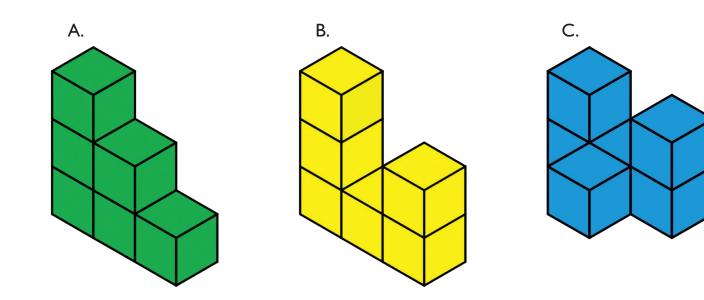

2.

Both shapes use 6 blocks. Are they the same?

Build them to find out.

14

Build.

How many blocks did you use?

Hold your shape and look at it in different ways. From which view - A, B, C or D - do you see each of these views?