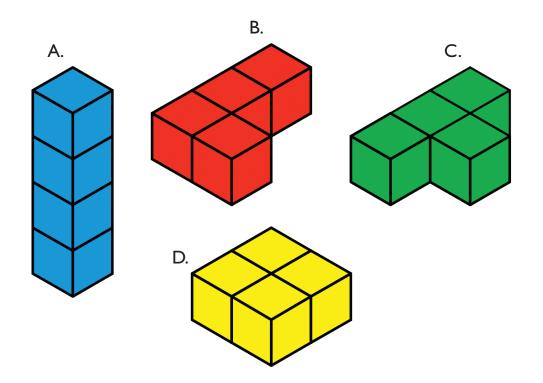

How many blocks did you use for each shape?

Build.

Build.

What is the same? What is different?

Build each shape with 6 blocks.

Which shapes are the same?

Build.

1.