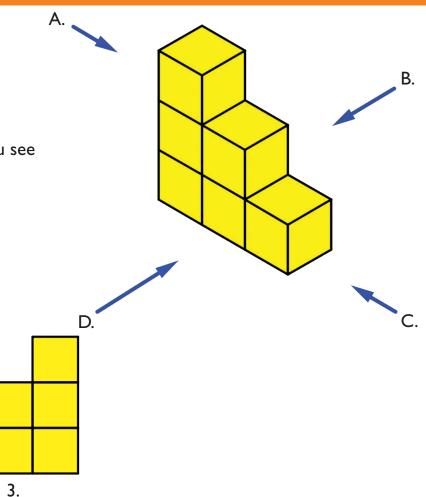

How many blocks did you use?

Hold your shape and look at it in different ways. From which view - A, B, C or D - do you see each of these views?

2.

1.

Build.

How many blocks did you use?

Hold your shape and look at it in different ways. From which view - A, B, C or D - do you see each of these views?

2.

Both shapes use 6 blocks. Are they the same?

Build them to find out.

14

Build.

How many blocks did you use?

Hold your shape and look at it in different ways. From which view - A, B, C or D - do you see each of these views?