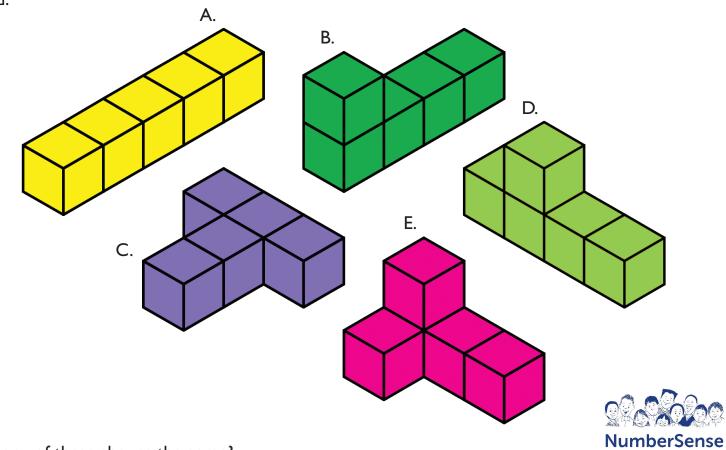

How many blocks did you use for each shape?

Build.

Build.

What is the same? What is different?

Build each shape with 6 blocks.

Which shapes are the same?

Build.

1.