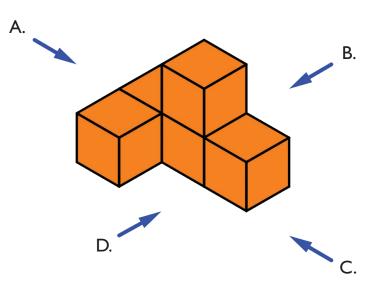

How many blocks did you use?

Hold your shape and look at it in different ways. From which view - A, B, C or D - do you see each of these views?

2.

1.

Build.

How many blocks did you use?

Hold your shape and look at it in different ways. From which view - A, B, C or D - do you see each of these views?

2.

Both shapes use 6 blocks. Are they the same?

Build them to find out.

14

Build.

How many blocks did you use?

Hold your shape and look at it in different ways. From which view - A, B, C or D - do you see each of these views?