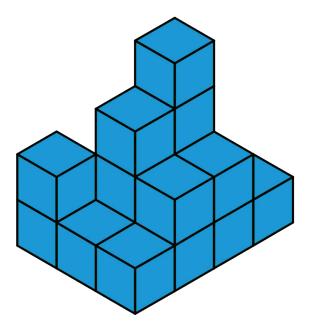

16

How many blocks have you used altogether?

Mathematics Programme www.NumberSense.co.za

Build the shape using the least possible number of blocks.

How many blocks did you use?

Build using the largest possible number of blocks.