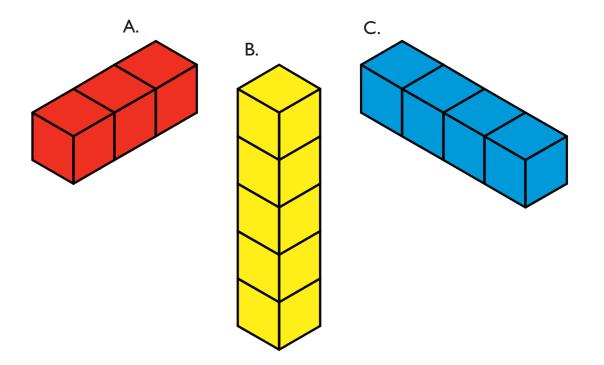

Build.

Which shapes are the same? Which shapes are different?

4

Build.

Are any of these shapes the same?

Mathematics Programme www.NumberSense.co.za

Build.

Which shapes are the same? Which shapes are different?