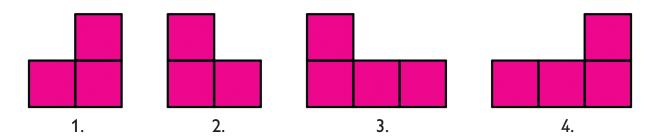

How many blocks did you use?

Hold your shape and look at it in different ways. From which view - A, B, C or D - do you see each of these views?

2.

1.

Build.

How many blocks did you use?

Hold your shape and look at it in different ways. From which view - A, B, C or D - do you see each of these views?