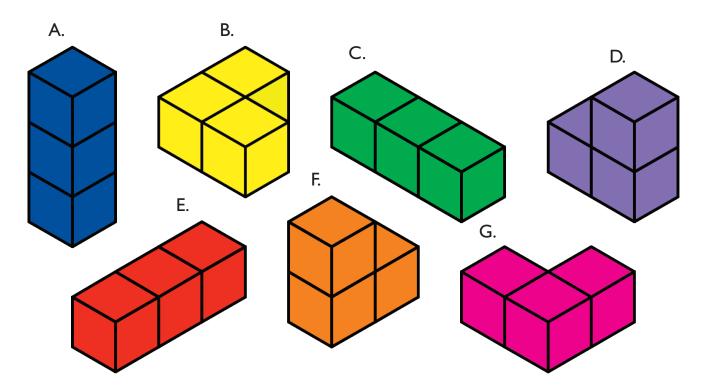

2.

Both shapes use 6 blocks. Are they the same?

Build them to find out.

14

Build.

How many blocks did you use?

Hold your shape and look at it in different ways. From which view - A, B, C or D - do you see each of these views?