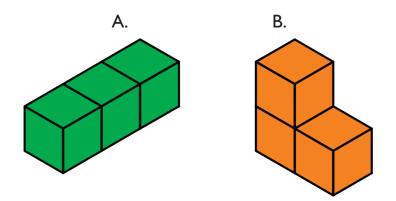

Build.

Which shapes are the same? Which shapes are different?

4

Build.

Are any of these shapes the same?

Mathematics Programme www.NumberSense.co.za

Build.

Which shapes are the same? Which shapes are different?