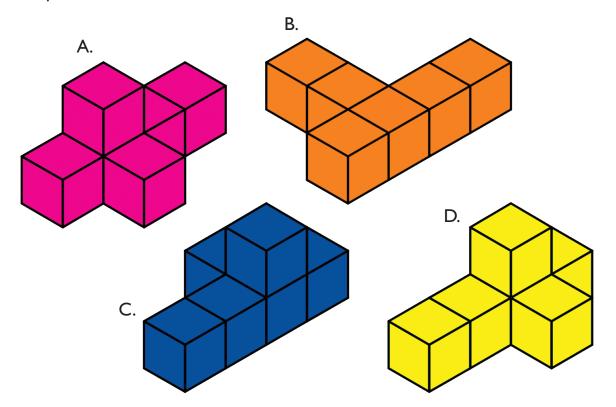

How many blocks did you use for each shape?

Build.

Build.

What is the same? What is different?

Build each shape with 6 blocks.

Which shapes are the same?

Build.

1.