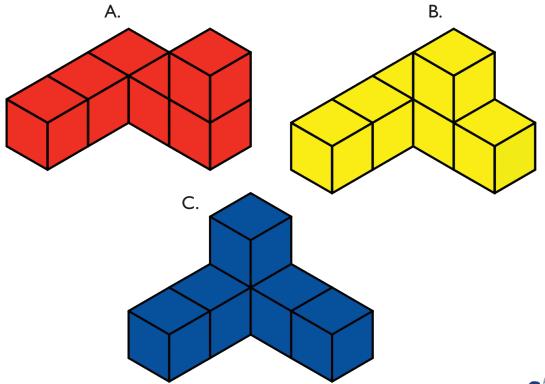

Build.

Which shapes are the same? Which shapes are different?

4

Build.

Are any of these shapes the same?

Mathematics Programme www.NumberSense.co.za

Build.

Which shapes are the same? Which shapes are different?