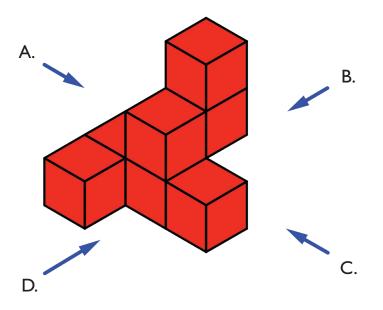

Use five blocks to build this shape.

Hold your shape and look at it in different ways. On a piece of squared paper, draw the view from position A, B, C and D.

Use six blocks to build this shape.

Hold your shape and look at it in different ways. On a piece of squared paper, draw the view from position A, B, C and D.