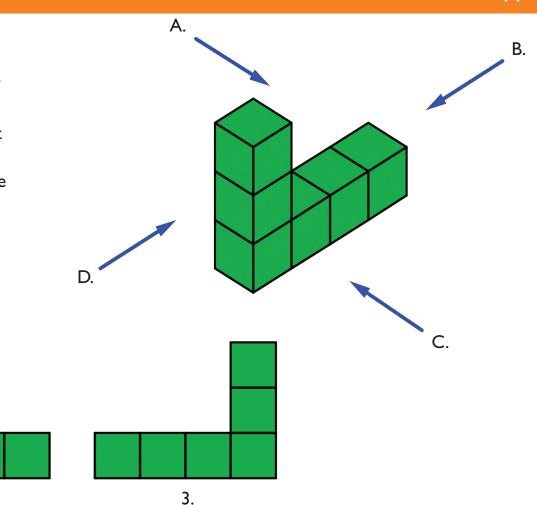

How many blocks did you use?

Hold your shape and look at it in different ways. From which view - A, B, C or D - do you see each of these views?

2.

1.

Build.

How many blocks did you use?

Hold your shape and look at it in different ways. From which view - A, B, C or D - do you see each of these views?