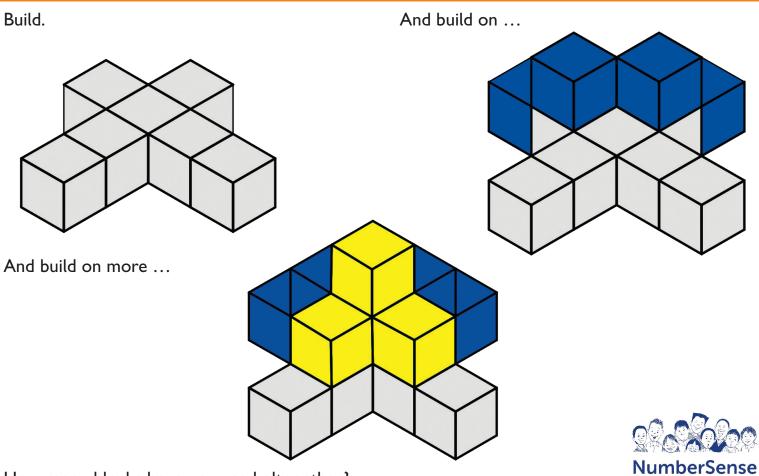

How many blocks did you use for each shape?

Build.

Build.

What is the same? What is different?

Build each shape with 6 blocks.

Which shapes are the same?

Build.

1.