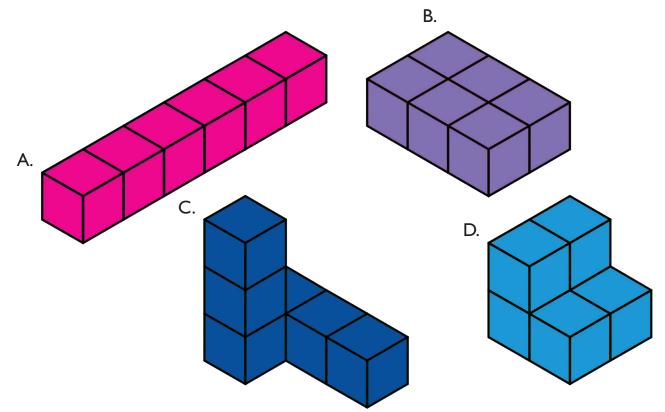

How many blocks did you use for each shape?

Build.

Build.

What is the same? What is different?

Build each shape with 6 blocks.

Which shapes are the same?

Build.

1.