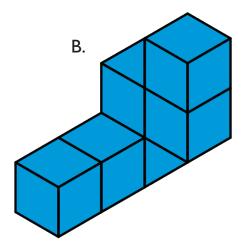

2.

Both shapes use 6 blocks. Are they the same?

Build them to find out.

14

Build.

How many blocks did you use?

Hold your shape and look at it in different ways. From which view - A, B, C or D - do you see each of these views?