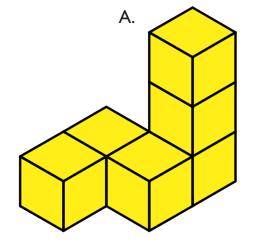

2.

Both shapes use 6 blocks. Are they the same?

Build them to find out.

14

Build.

How many blocks did you use?

Hold your shape and look at it in different ways. From which view - A, B, C or D - do you see each of these views?