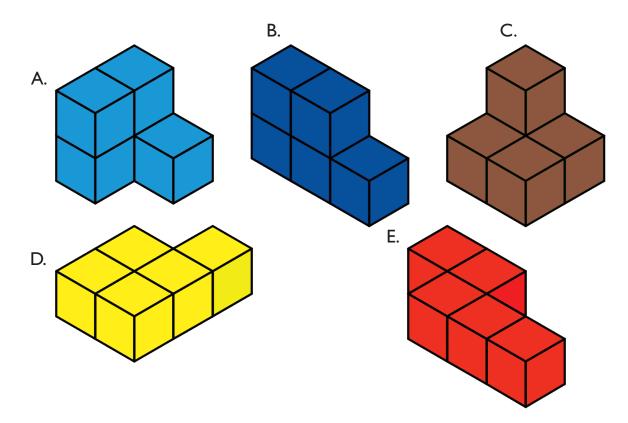

Build.

Which shapes are the same? Which shapes are different?

4

Build.

Are any of these shapes the same?

Mathematics Programme www.NumberSense.co.za

Build.

Which shapes are the same? Which shapes are different?