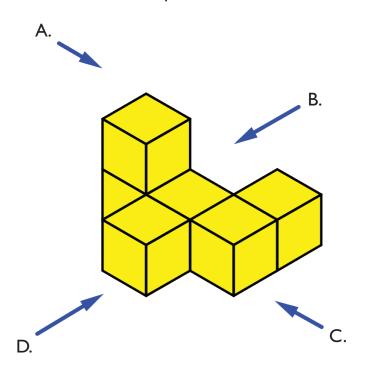

How many blocks did you use?

Hold your shape and look at it in different ways. From which view - A, B, C or D - do you see each of these views?

2.

1.

Build.

How many blocks did you use?

Hold your shape and look at it in different ways. From which view - A, B, C or D - do you see each of these views?

2.

Both shapes use 6 blocks. Are they the same?

Build them to find out.

14

Build.

How many blocks did you use?

Hold your shape and look at it in different ways. From which view - A, B, C or D - do you see each of these views?